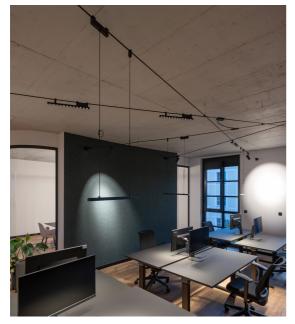

Several other Artemide products including Hoy, Discovery, Alphabet of Light and Gople were installed, meeting the different aesthetic and functional needs of the work environment.

This partnership reflects Artemide's commitment to bringing the quality and elegance of light into work spaces.

Ernesto Gismondi - Discovery Vertical | Alphabet of Light Circular - BIG Bjarke Ingels Group

Gople Suspension - BIG Bjarke Ingels Group | Hoy Spot - Foster + Partners Industrial Design

Funivia - Carlotta de Bevilacqua