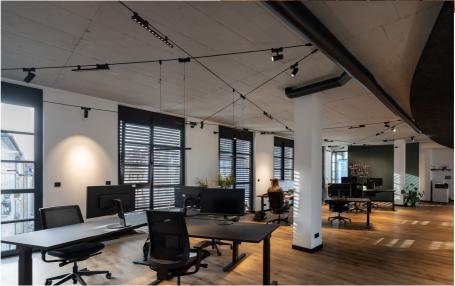

Several other Artemide products including Hoy, Discovery, Alphabet of Light and Gople were installed, meeting the different aesthetic and functional needs of the work environment.

This partnership reflects Artemide's commitment to bringing the quality and elegance of light into work spaces.