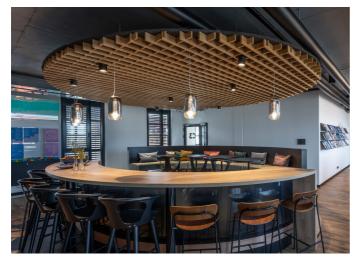

Several other Artemide products including Hoy, Discovery, Alphabet of Light and Gople were installed, meeting the different aesthetic and functional needs of the work environment.

This partnership reflects Artemide's commitment to bringing the quality and elegance of light into work spaces.